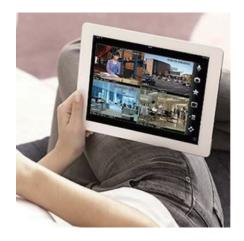

### Mobile Surveillance

Access and control your system from anywhere in the world with just a smartphone or tablet.

### **Easy Connect**

Q-See app that you to just scan the QR code on your Q-See product and easily connect to DVR for instant live viewing.