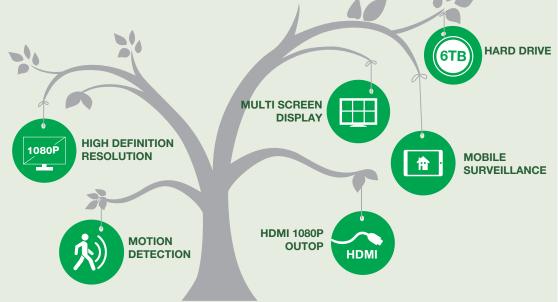

# MOTION DETECTION

More efficient hard disk usage! Setup motion detection function, when someone moving, then recording; if no any moving action, then no recording, effectively save disk space.

### Mobile Surveillance

Access and control your system from anywhere in the world with just a smartphone or tablet.

#### Hard Drive

This DVR Support 6TB Surveillance Hard Drive.