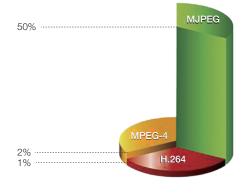

# H.264 COMPRESSION

Using H.264 compression scheme of MPEG than the average savings rate of 50%, more delicate quality clear.

Hard disk storage space

Normal compression

H.264 compression