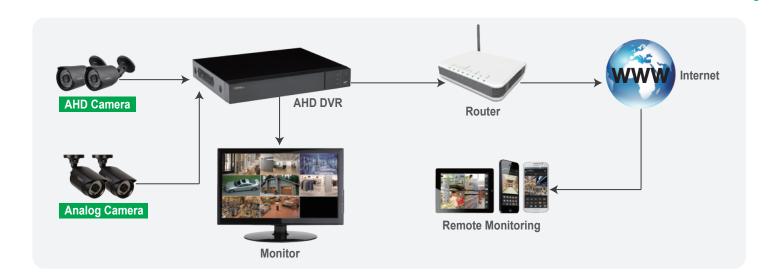

## **AHD SYSTEM SOLUTIONS**

## HIGH RESOLUTION

16 Channel AHD 1080P Resolution,1080P HD monitor picture quality, can be connected to AHD, Analog camera connection.

Collocation Program

Analog Camera

AHD PTZ Camera