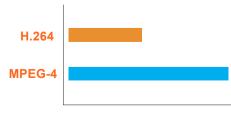

## H.264 COMPRESSION

Using H.264 compression scheme of MPEG-4 than the average savings rate of 50%, more delicate quality clear.

Hard disk storage space

Normal compression

H.264 compression