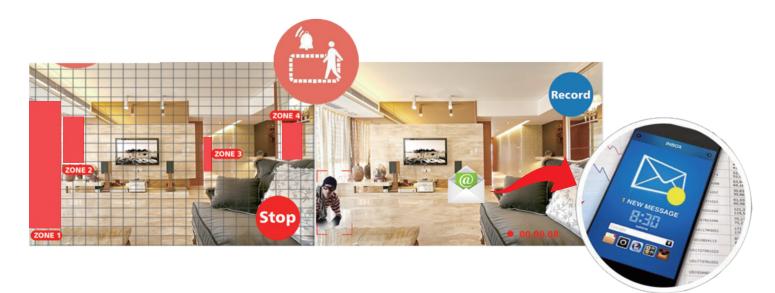

# MOTION DETECTION

More efficient hard disk usage! Setup motion detection function, when someone moving, then recording; if no any moving action, then no recording, effectively save disk space.