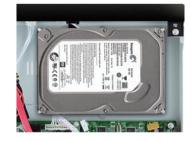

#### Easy Connect

Q-See app that you to just scan the QR code on your Q-See product and easily connect to DVR for instant live viewing.

Hard Drive

This DVR Support 4 SATA HDD Maxmium 24TB stroage capacity