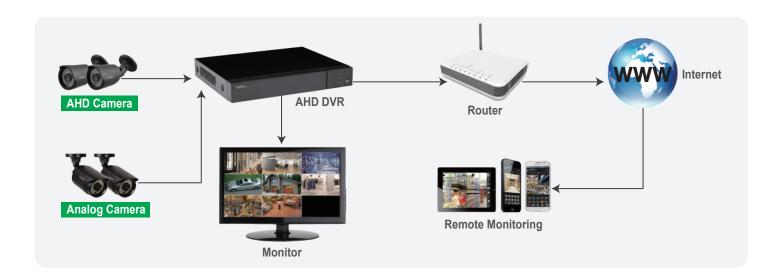

# HIGH RESOLUTION

4 Channel AHD 1080P Resolution, 1080P HD monitor picture quality, can be connected to AHD, Analog camera connection.

**HDMI 1080P** 

**OUTOP** 

**HDMI** 

**SURVEILLANCE** 

Collocation Program

Analog Camera

AHD PTZ Camera

## **AHD SYSTEM SOLUTIONS**