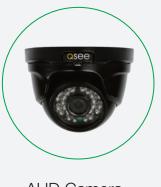

#### Mobile Surveillance

Access and control your system from anywhere in the world with just a smartphone or tablet.

### **Easy Connect**

Q-See app that you to just scan the QR code on your Q-See product and easily connect to DVR for instant live viewing.