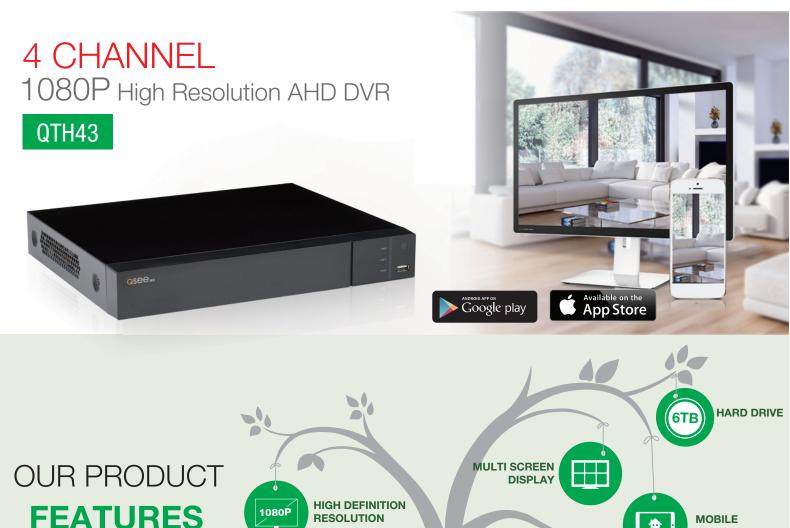

# HIGH RESOLUTION

4 Channel AHD 1080P Resolution, 1080P HD monitor picture quality, can be connected to AHD, Analog camera connection.

**HDMI 1080P** 

**OUTOP** 

**HDMI** 

**SURVEILLANCE** 

Collocation Program