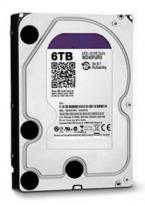

### Hard Drive

This DVR Support 6TB Surveillance Hard Drive.

Support up to 1 S ATA HDDs up to 6 Terabytes

8CH

**DC 12V**