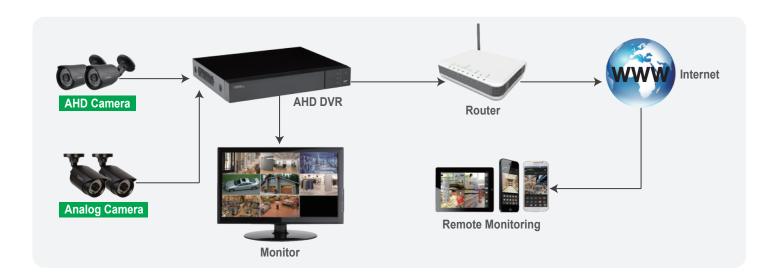

# HIGH RESOLUTION

8 Channel AHD 1080P Resolution,1080P HD monitor picture quality, can be connected to AHD, Analog camera connection.

Collocation Program

**HDMI 1080P** 

**OUTOP** 

**HDMI** 

Analog Camera

AHD PTZ Camera

## **AHD SYSTEM SOLUTIONS**