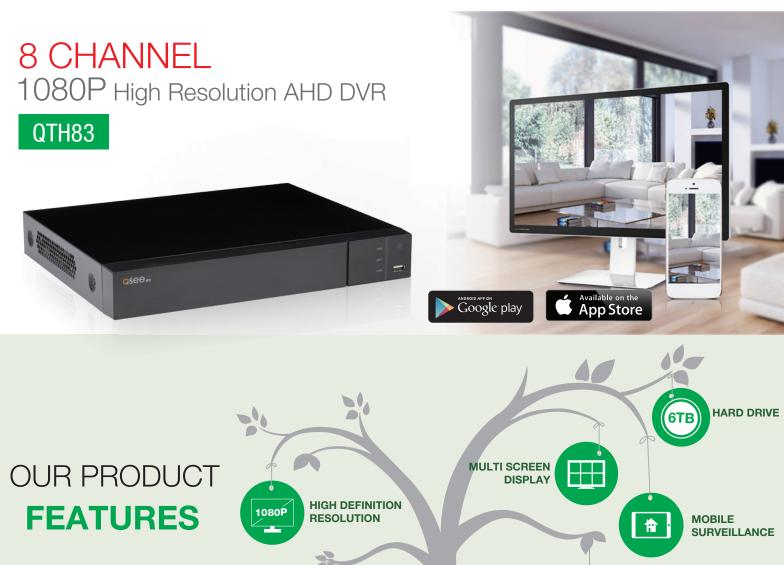

# HIGH RESOLUTION

8 Channel AHD 1080P Resolution,1080P HD monitor picture quality, can be connected to AHD, Analog camera connection.

Collocation Program

**HDMI 1080P** 

**OUTOP** 

**HDMI** 

Analog Camera

AHD PTZ Camera

#### Mobile Surveillance

Access and control your system from anywhere in the world with just a smartphone or tablet.

## **Easy Connect**

Q-See app that you to just scan the QR code on your Q-See product and easily connect to DVR for instant live viewing.

### Hard Drive

This DVR Support 6TB Surveillance Hard Drive.

### AHD DVR

Resolution

1080p Recording

**HDD Capacity** 

Playback channel

**Power supply** 

1080p (1920 x 1080)

1080P@12fps per Channel

Support up to 1 S ATA HDDs up to 6 Terabytes

8CH

**DC 12V**