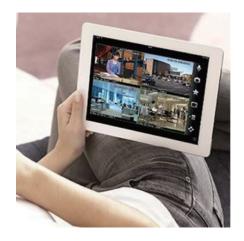

#### Mobile Surveillance

Access and control your system from anywhere in the world with just a smartphone or tablet.

## **Easy Connect**

Q-See app that you to just scan the QR code on your Q-See product and easily connect to DVR for instant live viewing.