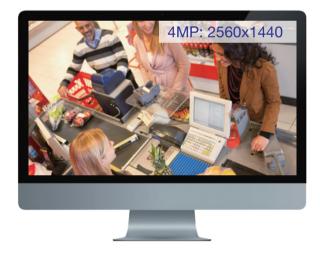

## HIGH RESOLUTION

16 Channel AHD 4MP Resolution, 4MP HD monitor picture quality