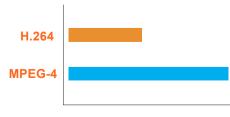

### H.264 COMPRESSION

Using H.264 compression scheme of MPEG-4 than the average savings rate of 50%, more delicate quality clear.

Hard disk storage space

Normal compression

H.264 compression